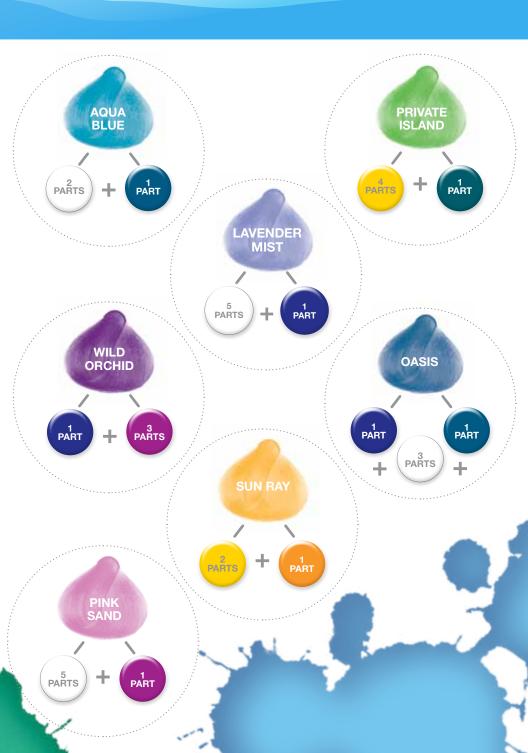

## Celestial Mystique

"This dreamy collection of starry, luminous shades will inspire you. However you use them, I guarantee your clients will think they're out of this world."

 Cherry Petenbrink, Celebrity Colorist and Joico Guest Artist

Cherry Leenbruck