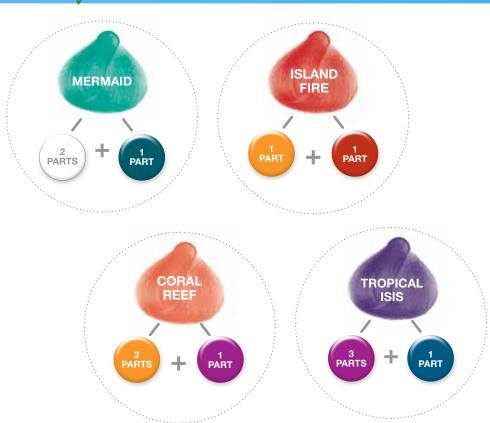

# Calypso Colors

"These bright, exotic shades will transport your clients to the island holiday of their dreams. Warm sunlight, clear blue skies, aqua waters, beautiful flowers—instant bliss in every color service!"

 Sue Pemberton, Vero K-PAK Color International Artistic Director

Sugare J Knikoti