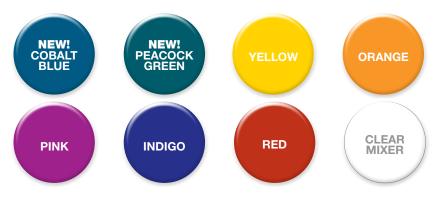

#### **BENEFITS & TECHNOLOGY:**

- Extremely concentrated pigments allow for exceptionally vibrant haircolor results
- Reconstructs as you color with K-PAK's exclusive Quadramine Complex® to leave hair in healthy, shiny condition
- Eight intermixable semi-permanent shades: NEW Cobalt Blue, NEW Peacock Green, Pink, Indigo, Red, Yellow, Orange and Clear Mixer