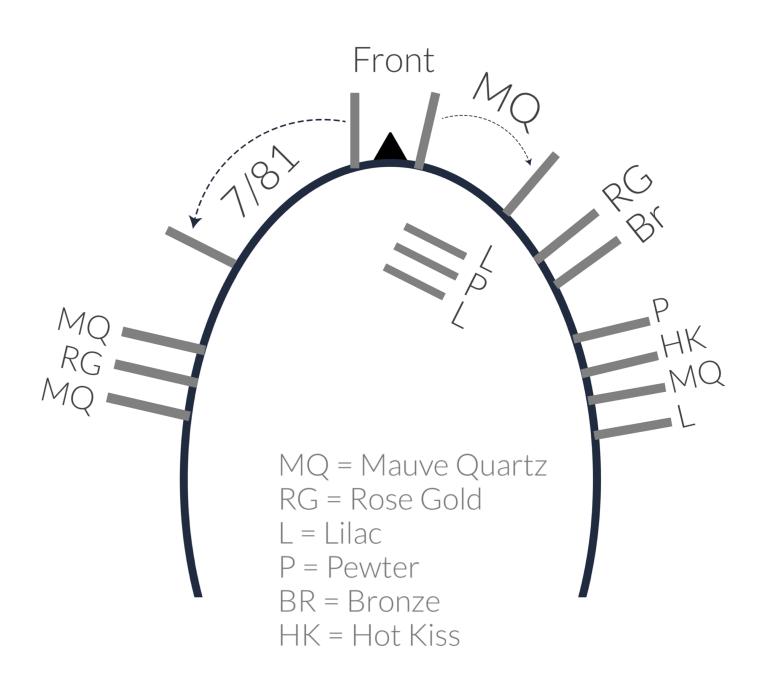

#### **DUPPED OUPPED OUPPE**

The Trend Team @ Philip Pelusi Fall Trend Collection



# PHILIP PELUSI

"A Trend Ahead of the Rest" Fall Trend Collection

The Trend Team @ Philip Pelusi:

Miranda - Robinson Elite Colorist, PPCTD Trainer

**Shannon - Siena** Elite Colorist, PPCTD Trainer, Beauty On Demand Team

#### Sami - Cranberry

Elite Colorist, Beauty On Demand Team



Guest Presenters:

Kacy - Robinson Artistic Designer

Shawnell - Blue Spruce Artistic Designer

Beth - The Block Elite Colorist, Artistic Designer

> Liz - Squirrel Hill Artistic Designer

## Miranda's Technique:



#### BabyLight Brunette

### Sami's Color Melting Technique:



Pre-Done Balayage With Color Melting Technique

## Liz's Technique:



#### Beth's Technique:



#### 18 Foil Highlight

## Kacy's Technique



#### Shawnell's Volumetric Cut:



#### Create Base Length

#### Stay Above the Round when Creating Top Layers



#### Sami's Off Scalp Technique:



The Big Weave Off Scalp Highlghts

## Shannon's Haircrafting