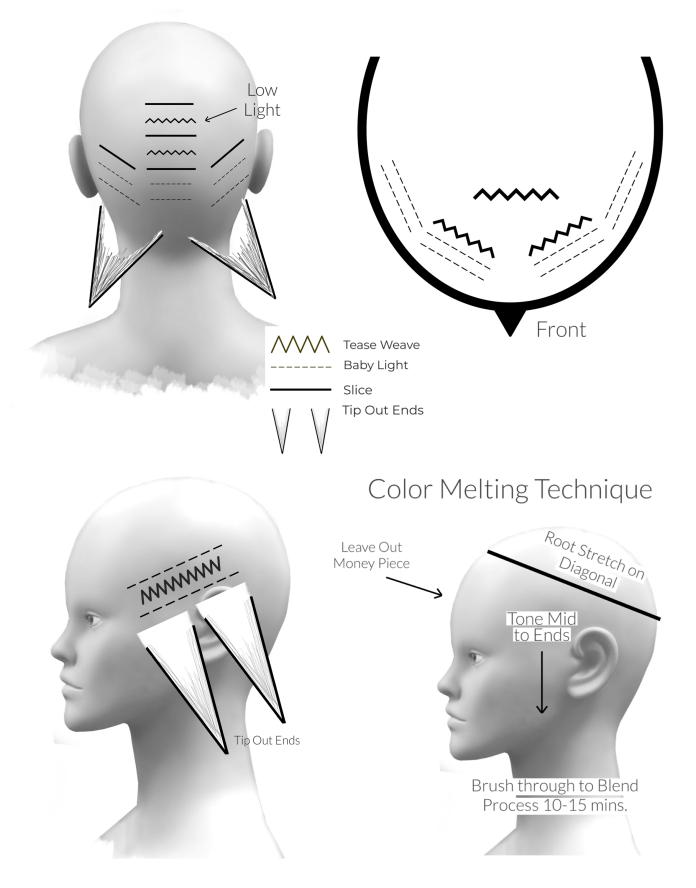

### Sami's Color Melting Technique:

Pre-Done Balayage With Color Melting Technique