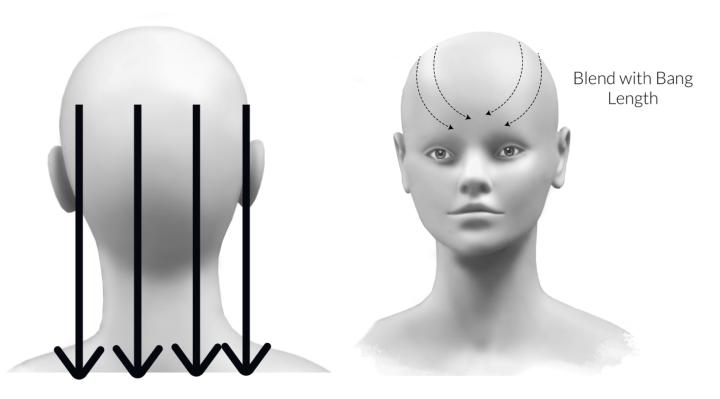

Ahead of the Rest" Fall Trend Collection

The Trend Team @ Philip Pelusi:

Miranda - Robinson Elite Colorist, PPCTD Trainer

**Shannon - Siena** Elite Colorist, PPCTD Trainer, Beauty On Demand Team

#### Sami - Cranberry

Elite Colorist, Beauty On Demand Team



Guest Presenters:

Kacy - Robinson Artistic Designer

Shawnell - Blue Spruce Artistic Designer

Beth - The Block Elite Colorist, Artistic Designer

> Liz - Squirrel Hill Artistic Designer

## Miranda's Technique:



#### BabyLight Brunette

### Sami's Color Melting Technique:



Pre-Done Balayage With Color Melting Technique

## Liz's Technique:



#### Beth's Technique:



#### 18 Foil Highlight

## Kacy's Technique



#### Shawnell's Volumetric Cut:



#### Create Base Length

#### Stay Above the Round when Creating Top Layers



#### Sami's Off Scalp Technique:



The Big Weave Off Scalp Highlghts

## Shannon's Haircrafting