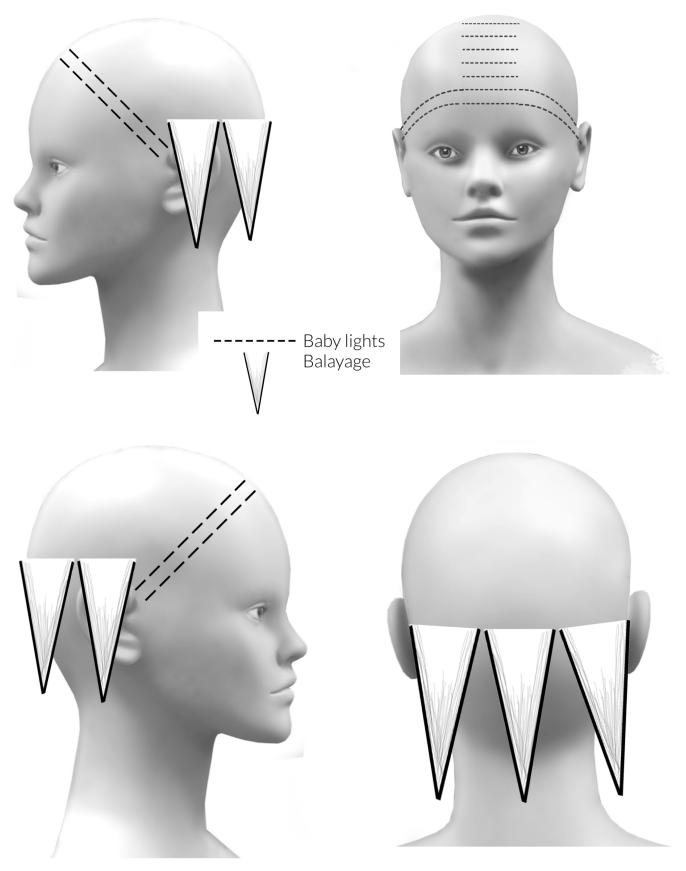

#### **DUPPED OUPPED OUPPE**

The Trend Team @ Philip Pelusi Fall Trend Collection



# PHILIP PELUSI

"A Trend Ahead of the Rest" Fall Trend Collection

The Trend Team @ Philip Pelusi:

Miranda - Robinson Elite Colorist, PPCTD Trainer

**Shannon - Siena** Elite Colorist, PPCTD Trainer, Beauty On Demand Team

#### Sami - Cranberry

Elite Colorist, Beauty On Demand Team



Guest Presenters:

Kacy - Robinson Artistic Designer

Shawnell - Blue Spruce Artistic Designer

Beth - The Block Elite Colorist, Artistic Designer

> Liz - Squirrel Hill Artistic Designer

## Miranda's Technique:



#### BabyLight Brunette

### Sami's Color Melting Technique:



Pre-Done Balayage With Color Melting Technique

## Liz's Technique:



#### Beth's Technique:



#### 18 Foil Highlight

## Kacy's Technique



#### Shawnell's Volumetric Cut:



#### Create Base Length

#### Stay Above the Round when Creating Top Layers



#### Sami's Off Scalp Technique:



The Big Weave Off Scalp Highlghts

## Shannon's Haircrafting