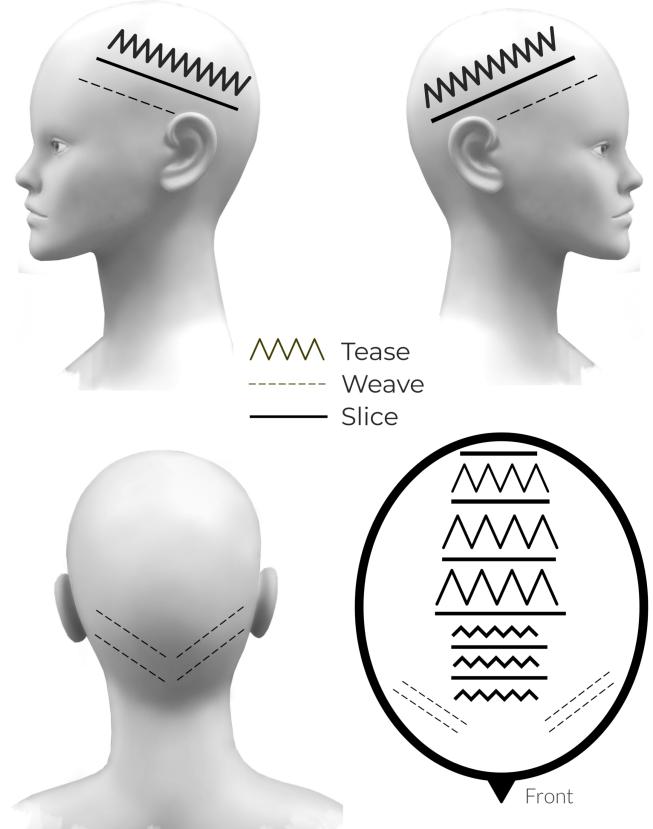

#### **DUPPED OUPPED OUPPE**

The Trend Team @ Philip Pelusi Fall Trend Collection



# PHILIP PELUSI

"A Trend Ahead of the Rest" Fall Trend Collection

The Trend Team @ Philip Pelusi:

Miranda - Robinson Elite Colorist, PPCTD Trainer

**Shannon - Siena** Elite Colorist, PPCTD Trainer, Beauty On Demand Team

#### Sami - Cranberry

Elite Colorist, Beauty On Demand Team



Guest Presenters:

Kacy - Robinson Artistic Designer

Shawnell - Blue Spruce Artistic Designer

Beth - The Block Elite Colorist, Artistic Designer

> Liz - Squirrel Hill Artistic Designer

## Miranda's Technique:



#### BabyLight Brunette

### Sami's Color Melting Technique:



Pre-Done Balayage With Color Melting Technique

## Liz's Technique:



#### Beth's Technique:



#### 18 Foil Highlight

## Kacy's Technique



#### Shawnell's Volumetric Cut:



#### Create Base Length

#### Stay Above the Round when Creating Top Layers



#### Sami's Off Scalp Technique:



The Big Weave Off Scalp Highlghts

## Shannon's Haircrafting