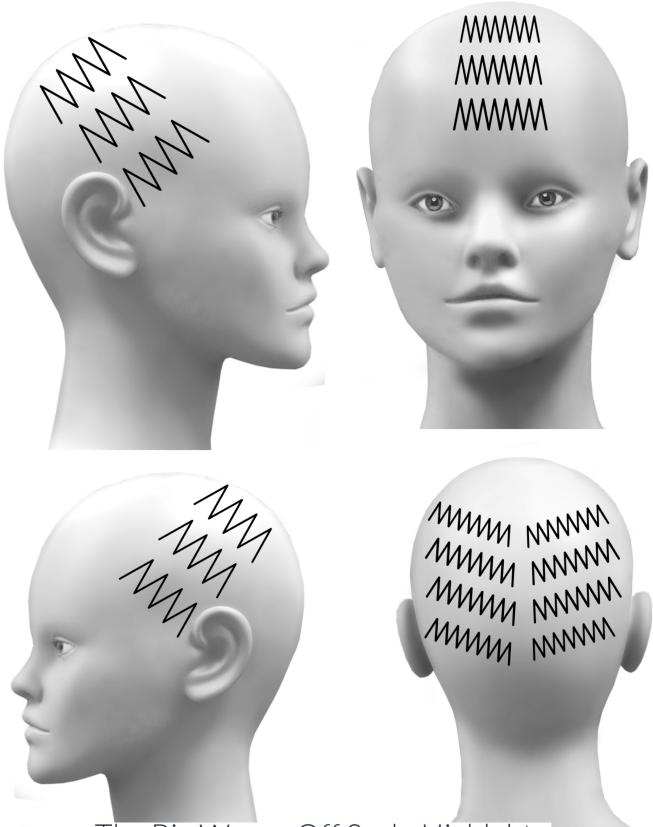

ction

The Trend Team @ Philip Pelusi:

Miranda - Robinson Elite Colorist, PPCTD Trainer

**Shannon - Siena** Elite Colorist, PPCTD Trainer, Beauty On Demand Team

#### Sami - Cranberry

Elite Colorist, Beauty On Demand Team



Guest Presenters:

Kacy - Robinson Artistic Designer

Shawnell - Blue Spruce Artistic Designer

Beth - The Block Elite Colorist, Artistic Designer

> Liz - Squirrel Hill Artistic Designer

## Miranda's Technique:



#### BabyLight Brunette

### Sami's Color Melting Technique:



Pre-Done Balayage With Color Melting Technique

## Liz's Technique:



#### Beth's Technique:



#### 18 Foil Highlight

## Kacy's Technique



#### Shawnell's Volumetric Cut:



#### Create Base Length

#### Stay Above the Round when Creating Top Layers



#### Sami's Off Scalp Technique:



The Big Weave Off Scalp Highlghts

## Shannon's Haircrafting